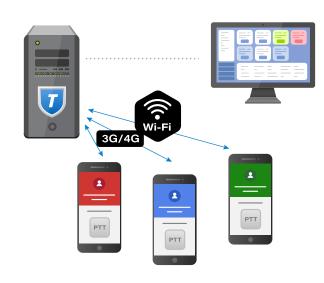

### Stay Connected Wherever You Are

TRBOnet Mobile Client is a feature-rich Push-To-Talk (PTT) mobile application for Android and iOS devices that extends your radio network to smartphones and tablets. The dispatcher console will treat this device as a regular two-way radio, which means that it can be a part of a talk group, it can send and receive text messages and report its location. PTT mobile apps can be added to any MOTOTRBO or DIMETRA Express network or can work as a standalone PTT over Cellular (PoC) system.

### **Mobile Client with MOTOTRBO**

\* A control station may be required. Please contact your sales rep for more information

### **PoC System**

### **BENEFITS**

- Integration with MOTOTRBO or DIMETRA Express systems
- Instant communication over cellular networks
- + Low deployment cost; the app uses existing networks
- + The app can run on a regular smartphone or tablet or Android-based devices\* with dedicated hardware buttons
- + Local server or cloud-based
- + Can be used without radio infrastructure
- + Configurable talk groups for PTT mobile app users