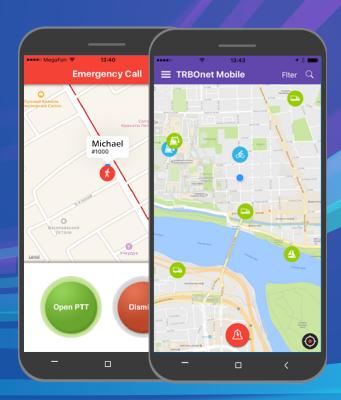

### **FEATURES**

- Group and private calls
- Emergency calls
- Text messages
- Dispatcher intercom
- Online location and maps
- Job Ticketing
- Indoor location
- Request To Talk
- Geofencing

- ✓ High latency tolerant
- File transfer
- Voice recording
- Multi-channel monitoring
- Configurable Remote Monitor
- Remaining battery life
- Contact favourites
- Night mode
- Route history

### **SAFETY FEATURES**

Shake Detection

No Movement

Pre-alarm notifications