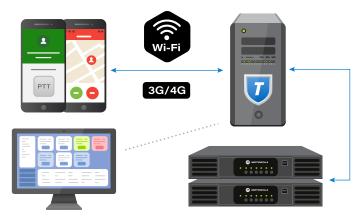

### **Mobile Client with MOTOTRBO**

\* A control station may be required. Please contact your sales rep for more information

### **PoC System**

### **BENEFITS**

- Integration with MOTOTRBO or DIMETRA Express systems
- Instant communication over cellular networks
- + Low deployment cost; the app uses existing networks
- + The app can run on a regular smartphone or tablet or Android-based devices\* with dedicated hardware buttons
- + Local server or cloud-based
- + Can be used without radio infrastructure
- + Configurable talk groups for PTT mobile app users