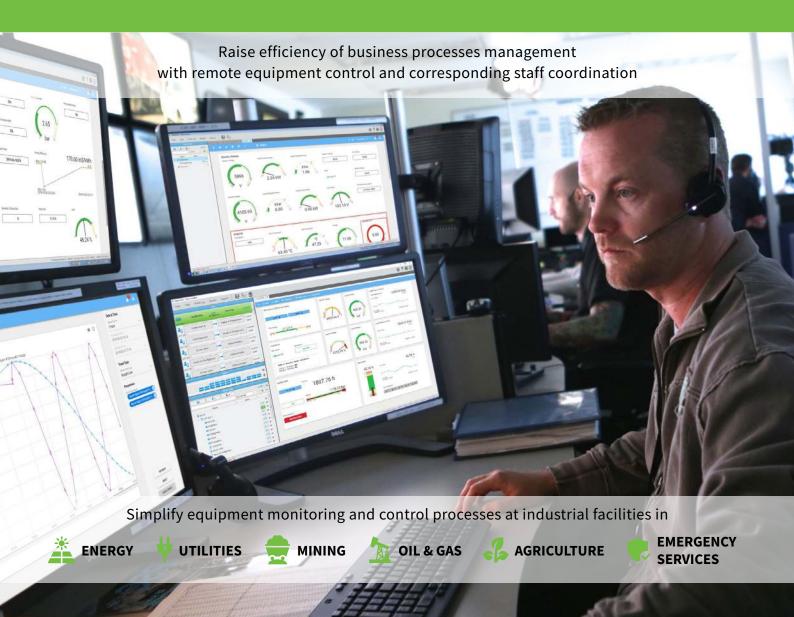

### **FULL POTENTIAL OF SCADA SYSTEM IN YOUR SMARTPTT DISPATCH CONSOLE**

Real-time remote monitoring

Remote equipment control

Simultaneous control of a large number of facilities

Accounting for resource

consumption

Simultaneous control of a large amount

of facilities with visualization on the map

and on SmartPTT custom console

Real-time equipment monitoring using a set of widgets (gauges, bars, indicators, boards, graphs and so on)

Notifications on the map to draw attention to the problem point

Detailed information by clicking on the point (out of range parameters are highlighted in color)

Customized user interface with 3 color schemes to choose. Opt the way of parameters' visualization and set the location of widgets on the screen using drag&drop tool

More effective management of technological and production processes through remote control of technological equipment and appropriate coordination of personnel