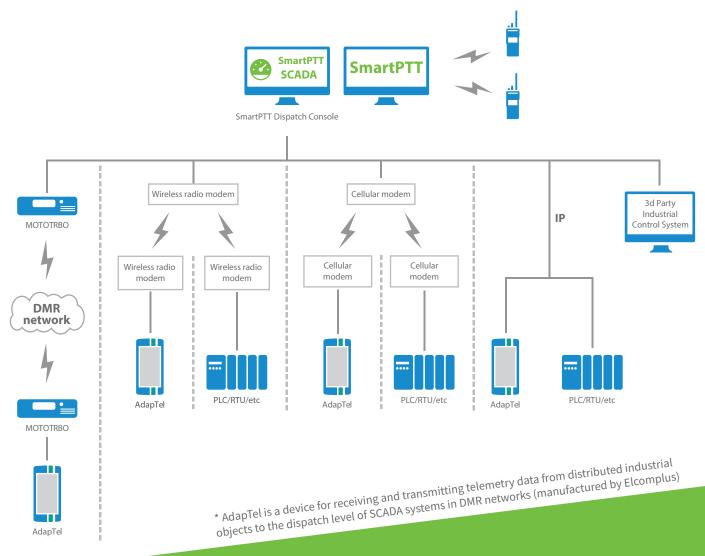

# **NOT ONLY DMR**

# **NOT ONLY ADAPTEL**

#### DMR

IP network VHF radio modems Cellular modems Broadband equipment (Wi-Fi, MESH, etc.) LoRaWAN

YOU CAN CONNECT ADAPTEL<sup>\*</sup> OR ANY THIRD-PARTY DEVICE TO SMARTPTT SCADA VIA ANY COMMUNICATION CHANNEL Motorola ACE PLC / RTUs Meters and sensors with digital interface Other devices