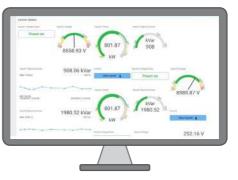

Notifications on the map to draw attention to the problem point

Detailed information by clicking on the point (out of range parameters are highlighted in color)

Customized user interface with 3 color schemes to choose. Opt the way of parameters' visualization and set the location of widgets on the screen using drag&drop tool

All personnel, controlled facilities, and their status - on one screen

#### RAPID RESPONSE IN EMERGENCIES

In case of emergency or malfunction at the facility the dispatcher sends the closest specialist (based upon their location information) to resolve the issue