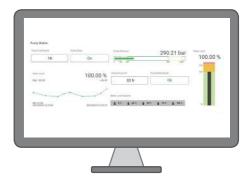

Simultaneous control of a large amount

of facilities with visualization on the map

and on SmartPTT custom console

Real-time equipment monitoring using a set of widgets (gauges, bars, indicators, boards, graphs and so on)

Notifications on the map to draw attention to the problem point

Detailed information by clicking on the point (out of range parameters are highlighted in color)

Customized user interface with 3 color schemes to choose. Opt the way of parameters' visualization and set the location of widgets on the screen using drag&drop tool

Special color scheme with limited use of color draws operator's attention to the parameters that deviate from a normal state while other elements remain invisible

Historical trends of equipment performance and event logging allow scheduling maintenance and improving workflow