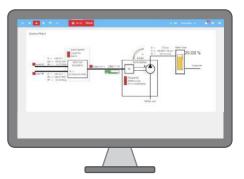

#### **OUICK START**

Fast and simple process of system launch from scratch without special knowledge and skills in programming

Remote equipment control using a set of control buttons

Visualization of the current state of the controlled facility using mnemonic schemes or facility's photo for better understanding of what is happening there

All personnel, controlled facilities, and their status - on one screen