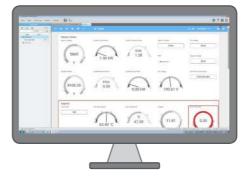

Simultaneous control of a large amount

of facilities with visualization on the map

and on SmartPTT custom console

Real-time equipment monitoring using a set of widgets (gauges, bars, indicators, boards, graphs and so on)

Notifications on the map to draw attention to the problem point

Detailed information by clicking on the point (out of range parameters are highlighted in color)

Customized user interface with 3 color schemes to choose. Opt the way of parameters' visualization and set the location of widgets on the screen using drag&drop tool