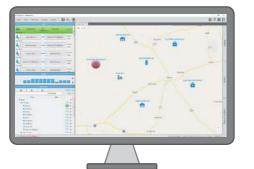

Notifications on the map to draw attention to the problem point

Detailed information by clicking on the point (out of range parameters are highlighted in color)

Customized user interface with 3 color schemes to choose. Opt the way of parameters' visualization and set the location of widgets on the screen using drag&drop tool

All personnel, controlled facilities, and their status - on one screen

#### RAPID RESPONSE IN EMERGENCIES

In case of emergency or malfunction at the facility the dispatcher sends the closest specialist (based upon their location information) to resolve the issue