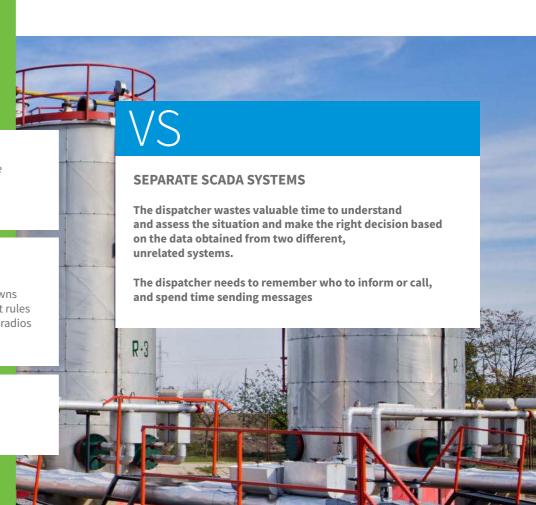

#### **TRADITIONAL SCADA SOFTWARE (HMI)**

It is so difficult to master and run a system based on traditional software for SCADA systems that only programmers can do it as a rule

Complicated programming and drawing mnemonic schemes

No additional features provided by dispatch software, e.g.:

The dispatcher does not know exactly the staff location and exposes personnel to danger by executing control commands

The dispatcher needs to remember who to inform or call, and spend time sending messages