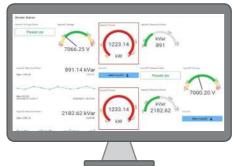

Simultaneous control of a large amount

of facilities with visualization on the map

and on SmartPTT custom console

Real-time equipment monitoring using a set of widgets (gauges, bars, indicators, boards, graphs and so on)

Notifications on the map to draw attention to the problem point

Detailed information by clicking on the point (out of range parameters are highlighted in color)

Customized user interface with 3 color schemes to choose. Opt the way of parameters' visualization and set the location of widgets on the screen using drag&drop tool