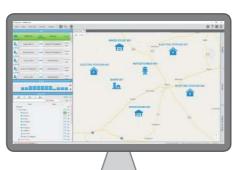

Simultaneous control of a large amount

of facilities with visualization on the map

and on SmartPTT custom console

Real-time equipment monitoring using a set of widgets (gauges, bars, indicators, boards, graphs and so on)

Notifications on the map to draw attention to the problem point

Detailed information by clicking on the point (out of range parameters are highlighted in color)

Customized user interface with 3 color schemes to choose. Opt the way of parameters' visualization and set the location of widgets on the screen using drag&drop tool

Special color scheme with limited use of color draws operator's attention to the parameters that deviate from a normal state while other elements remain invisible

Historical trends of equipment performance and event logging allow scheduling maintenance and improving workflow