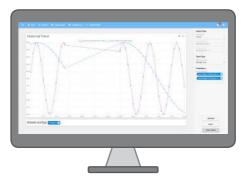

Special color scheme with limited use of color draws operator's attention to the parameters that deviate from a normal state while other elements remain invisible

Historical trends of equipment performance and event logging allow scheduling maintenance and improving workflow