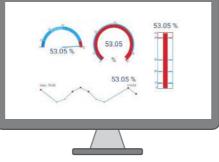

Simultaneous control of a large amount

of facilities with visualization on the map

and on SmartPTT custom console

Real-time equipment monitoring using a set of widgets (gauges, bars, indicators, boards, graphs and so on)