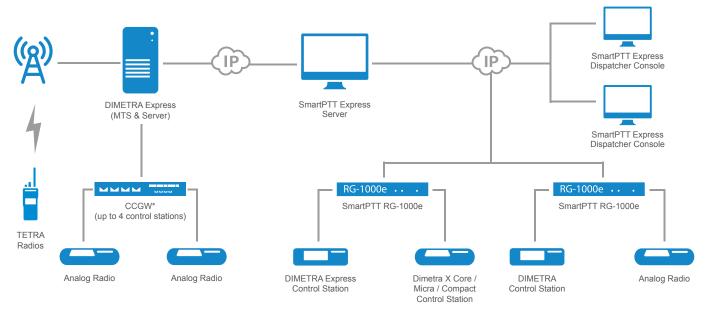

#### **BRIDGING & INTEGRATION**

<sup>\*</sup>Conventional Channel Gateway by Motorola