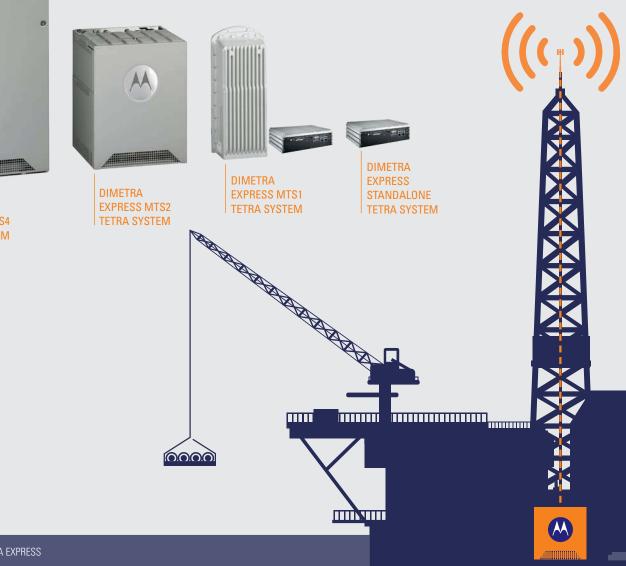

DIMETRA Express offers the voice, short data, packet data and telephony services your teams demand. And it's expandable to multiple sites, so it can grow as your business does.

In addition DIMETRA Express can interoperate with WAVE PTX enabling users to communicate and collaborate with other users outside of LMR coverage.

DIMETRA Express enables you to communicate and collaborate with users outside of LMR coverage. You can make VoIP telephone calls outside the network, such as calls to other locations or organisations, senior management, or emergency services. The system also supports interoperability with WAVE PTX providing seamless push-to-talk communications with users not on the LMR network.

#### DIMETRA EXPRESS IS DESIGNED TO EXPAND AS YOUR NEEDS DO.

Easily add base radios to a site and get additional channels for more capacity. Or add another site to broaden your coverage area. You can even deploy the system as a temporary solution – whether for an event or in an emergency – changing frequencies and adding new subscribers so radios stay connected and working.